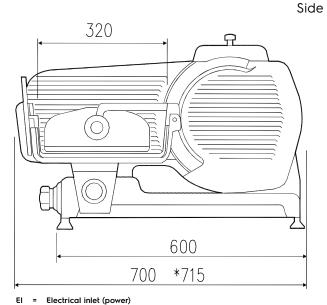

# Food slicers 350 mm Vertical Slicer, belt transmission

: = Electrical inlet (power)

### **Key Information:**

External dimensions, Width: 700 mm
External dimensions, Depth: 630 mm
External dimensions, Height: 560 mm
Net weight (kg): 49