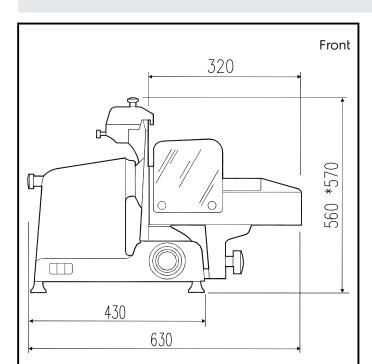

### **Key Information:**

External dimensions, Width: 700 mm
External dimensions, Depth: 630 mm
External dimensions, Height: 560 mm
Net weight (kg): 49