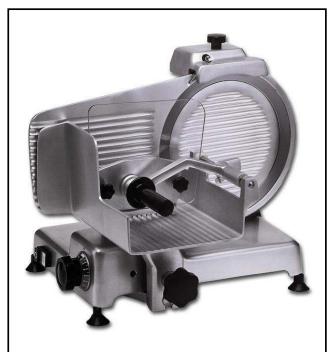

#### Item No.

Heavy duty slicer for supermarkets and delies Ideal for slicing raw meat, salami and pressed meat.

Base and main components in high polished satin finished anodized aluminium for long lasting, hygiene and ease of cleaning. The blade is in hollow ground hard chrome with blade guard ring for added protection. Model equipped with cut thickness adjusting knob, top mounted sharpener, cover blade and product deflector - easily removable for cleaning. Ventilated blade drive motor. Poly V-belt drive system for quiet operation and economical service. Removable carriage system permanently lubrificated with automatic clutch. IP42 water protection.

#### **Main Features**

- Manual Vertical slicer.
- Slice thickness from 0 to 24 mm.
- Cut thickness-adjusting knob (millimeter adjustment).
- Belt driven transmission.
- Ventilated blade drive motor designed for continuous use, with Poly V-belt drive system for quiet operation and economical service.
- Removable carriage system permanently lubrificated with automatic clutch.
- Top-mounted stone blade sharpener and cover blade easy to remove.
- Supplied with blade removal tool.
- Highest degree of safety in functioning, cleaning and maintenance.
- Cutting capacity for 350 mm model:
  - -square: 265x265
  - -rectangular: 340x265
  - -round: 265

### Construction

- Compact design.
- Made in high polished satin finished anodized aluminium. This procedure guarantees high hygienic standards of the parts interested by the cut and resistance to acids, salts and oxidation processes.
- The blade is made of hollow ground hard chrome with blade guard ring for added protection.
- Plexiglass safety hand guard as standard.
- IP42 water protection.